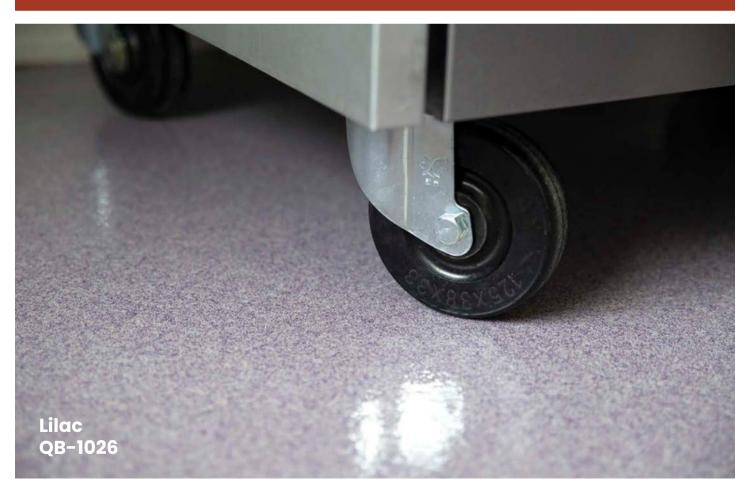

#### design options

For everyday spaces, choose from our extensive collection of professionally designed color patterns. For special projects, open the door to new possibilities and custom design QUARTZ patterns from a selection of over 40 solid colors and 2 size options.