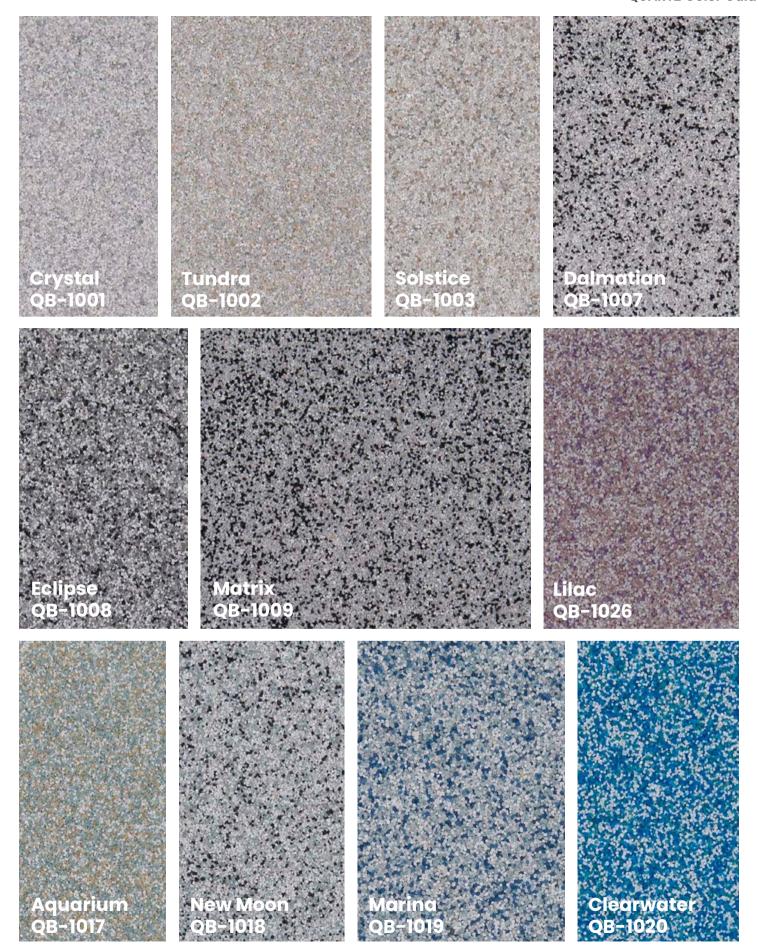

QUARTZ achieves functional resilience in the harshest flooring environments. With a selection of over 40 colors and signature blends, QUARTZ is also available in both broadcast and trowel grades and can be custom blended to meet project specifications.

#### design options

For everyday spaces, choose from our extensive collection of professionally designed color patterns. For special projects, open the door to new possibilities and custom design QUARTZ patterns from a selection of over 40 solid colors and 2 size options.