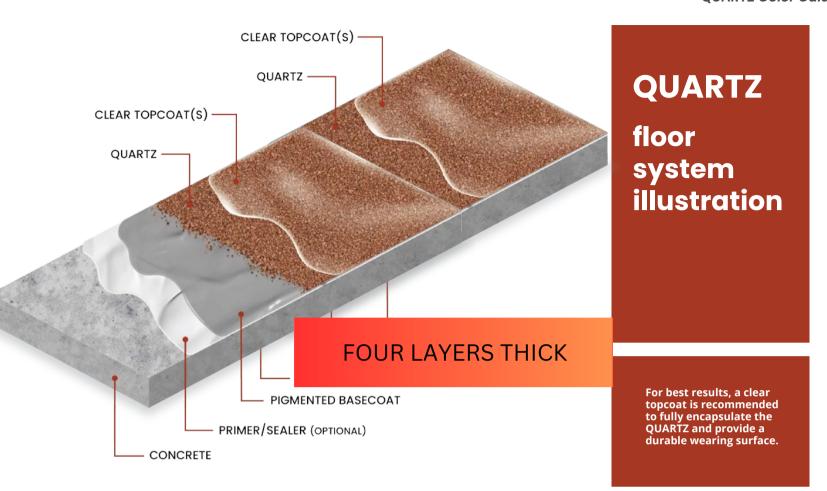

# product information

#### functional resilience

QUARTZ flooring aggregate is used to protect and enhance the durability of high-performance flooring systems while maintaining superior chemical and abrasion resistance. The texture of QUARTZ can also be used to provide varying levels of anti-slip protection.

#### design options

For everyday spaces, choose from our extensive collection of professionally designed color patterns. For special projects, open the door to new possibilities and custom design QUARTZ patterns from a selection of over 40 solid colors and 2 size options.

### ARMORGARAGE QUARTZ FLOOR FEATURES

HIGH PERFORMANCE EPOXY PRIMER
MILITARY GRADE HIGH BUILD EPOXY BASECOAT
FOR FIRST LAYER OF FULL BROADCAST QUARTZ
MILITARY GRADE GROUT COAT FOR 2ND LAYER OF
FULL BROADCAST QUARTZ
TWO LAYERS OF CLEAR UV RATED CLEAR TOPCOAT
HIGH GRADE QUARTZ AT .5LBS/SF
APPLICATION SQUEEGEES
SPIKE SOLES
MIXERS
FREE SHIPPINGH