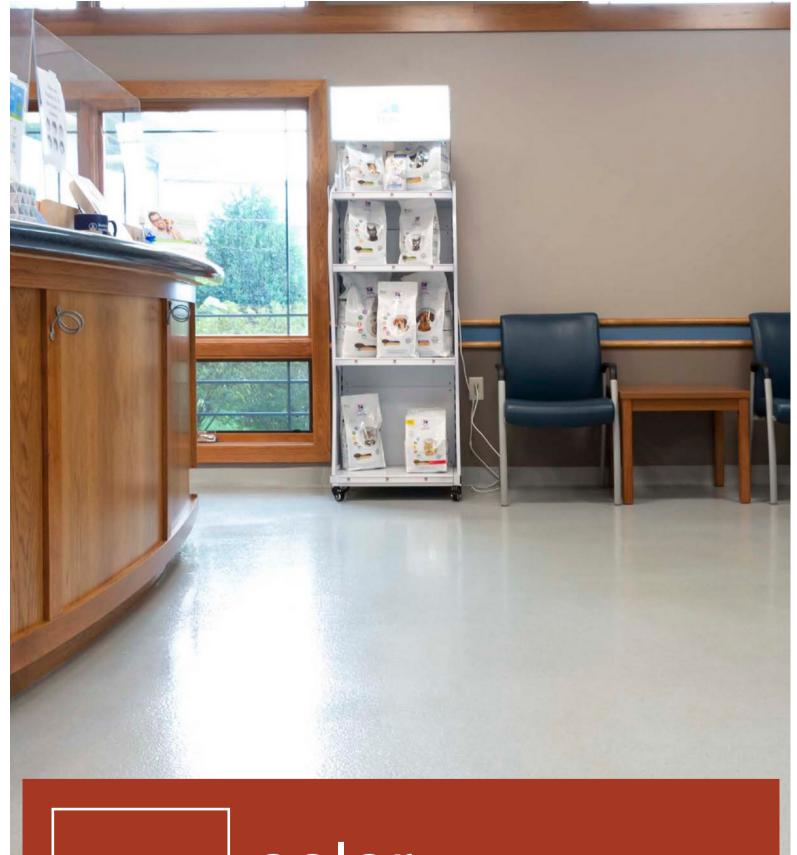

QUARTZ is best in high-traffic environments where durability is priority. The natural coarse texture of QUARTZ can be used to add anti-skid and anti-slip properties to resinous flooring systems.

#### functional resilience

QUARTZ flooring aggregate is used to protect and enhance the durability of high-performance flooring systems while maintaining superior chemical and abrasion resistance. The texture of QUARTZ can also be used to provide varying levels of anti-slip protection.

#### hygienic and seamless protection

Resinous and high-performance flooring systems create seamless surfaces that are extremely durable and easy to maintain. The non-porous surface makes spills easy to clean and provides superior protection against the growth of mold and bacteria compared to tile and grout options.